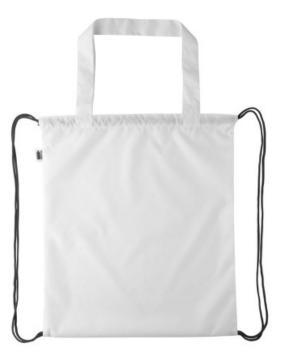

## **Basic informations**

Material 1 weight: 190 g/m2 Size: 320×390×5 mm Bag load capacity: 15 kg Color: Black Color: White

## Specification

Custom made drawstring bag with coloured strings and long handles, 190T RPET polyester. It can be also used as a shopping bag. With all over sublimation printed graphics and distinctive RPET label. MOQ: 50 pcs.