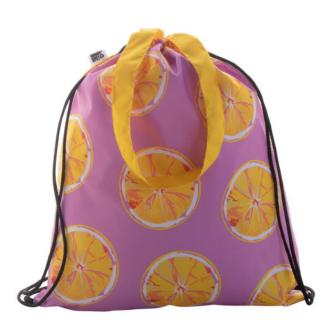

## Specification

Custom made drawstring bag with coloured strings and long handles, 190T RPET polyester. It can be also used as a shopping bag. With all over sublimation printed graphics and distinctive RPET label. MOQ: 50 pcs.