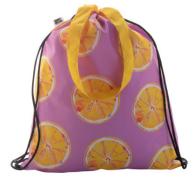

## Specification

Custom made drawstring bag with coloured strings and long handles, 190T RPET polyester. It can be also used as a shopping bag. With all over sublimation printed graphics and distinctive RPET label. MOQ: 50 pcs.